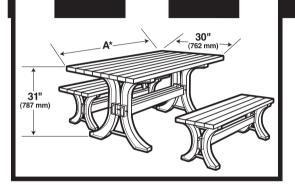

## Assemblez selon vos propres dimensions "

Patio Table Length: Lonqueur de la table de ninue-ninue: Longitud del iuego de mesa de nicnic: Longitudes de corte: 2 pulg. x 4 pulg. (38 mm x 89 mm) ピクニックテーブルの長さ

2x4 (38 mm x 89 mm) Cut Lengths Traverses de 2x4 (38mm x 89mm)

[8] 4' and [2] 3' 1219 mm x 8. 914 mm x 2 (1219 mm)

(8) 6' and (2) 5' 1829 mm x 8. 1524 mm x 2 (1829 mm)

R (8) 8' and (2) 7' 2438 mm x 8, 2134 mm x 2 (2438 mm)

Tamaño máximo: 2438 mm 最長 2438 mmまで