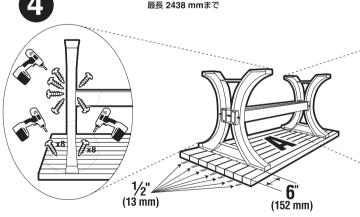

## Assemblez selon vos propres dimensions "

Patio Table Length: Lonqueur de la table de ninue-ninue: Longitud del iuego de mesa de nicnic: Longitudes de corte: 2 pulg. x 4 pulg. (38 mm x 89 mm) ピクニックテーブルの長さ

2x4 (38 mm x 89 mm) Cut Lengths Traverses de 2x4 (38mm x 89mm)

[8] 4' and [2] 3' 1219 mm x 8. 914 mm x 2 (1219 mm)

(8) 6' and (2) 5' 1829 mm x 8. 1524 mm x 2 (1829 mm)

R (8) 8' and (2) 7' 2438 mm x 8, 2134 mm x 2 (2438 mm)

Tamaño máximo: 2438 mm 最長 2438 mmまで